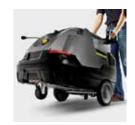

## **COMPACT HOT WATER PRESSURE WASHER**

HDS 6/12 C | HDS 6/10 C (110V) | HDS 6/10-4 C

State-of-the-art compact hot water pressure washer with eco!efficiency mode that reduces diesel consumption by 20% without compromising daily cleaning performance. Kärcher's unique Machine Protector system prolongs component life and provides a 3-year burner coil warranty. With central one-button operation, excellent mobility and superb cleaning performance they are easy to set-up, intuitive to operate and cheap to run. Machines can be used in steam mode up to 155°C\*.

## Storage

- Lockable accessory compartment for nozzles, tools, etc.
- Large hose hook or optional hose reel
- Integrated cable hook and spray lance holder for easy transport

Ease of use

- Intuitive operation with large single-button selector switch
- Large tank opening with filling chute
- System care bottle can be changed conveniently from the outside

Efficiency

- ecolefficiency mode economical and environmentally friendly, even during longer periods of use
- Reduces fuel consumption and CO<sub>2</sub>
- Accurate detergent dosing unit with clear rinse function

Mobility

- Jogger principle with large wheels and steering castor
- Large integrated handles in the chassis
- Integrated tilting aid for effortlessly negotiating obstacles such as steps and kerbs

\*except HDS 6/10-4 C