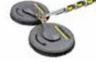

#### Floor and Hard Surface Cleaners

10 x greater area coverage than using a standard lance and nozzle, perfectly even coverage and no splashing Available in 30 & 50cm diameter variants with plastic or metal cover. The FRV's even remove excess water leaving floors much drier.