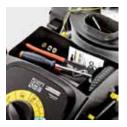

## Storage

- Lockable accessory compartment for nozzles, tools, etc.
- Large hose hook or optional hose reel
- Integrated cable hook and spray lance holder for easy transport

Ease of use

- Intuitive operation with large single-button selector switch
- Large tank opening with filling chute
- System care bottle can be changed conveniently from the outside