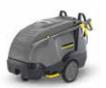

## **COMPACT HOT WATER PRESSURE WASHER**

HDS 6/12 C | HDS 6/10 C (110V) | HDS 6/10-4 C

State-of-the-art compact hot water pressure washer with eco!efficiency mode that reduces diesel consumption by 20% without compromising daily cleaning performance. Kärcher's unique Machine Protector system prolongs component life and provides a 3-year burner coil warranty. With central one-button operation, excellent mobility and superb cleaning performance they are easy to set-up, intuitive to operate and cheap to run. Machines can be used in steam mode up to 155°C\*.

## **Technical Specification**

| Compact Hot Water Pressure Washer        | HDS 6/12 C   | HDS 6/10 C (110V) | HDS 6/10-4 C |
|------------------------------------------|--------------|-------------------|--------------|
| Operating pressure (bar):                | 30 - 120     | 30 - 100          | 30 - 100     |
| Flow rate (I/h):                         | 240 - 560    | 240 - 560         | 320 - 610    |
| Max. temperature hot water / steam (°C): | 80 / 155     | 80 / 155          | 80           |
| Power supply (ph/V/Hz):                  | 1 / 240 / 50 | 1 / 110 / 50      | 1 / 240 / 50 |
| Weight (kg):                             | 93           | 93                | 104          |