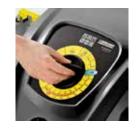

## Storage

- Lockable accessory compartment for nozzles, tools, etc.
- Large hose hook or optional hose reel
- Integrated cable hook and spray lance holder for easy transport

Ease of use

- Intuitive operation with large single-button selector switch
- Large tank opening with filling chute
- System care bottle can be changed conveniently from the outside