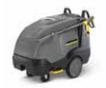

## **COMPACT HOT WATER PRESSURE WASHER**

HDS 6/12 C | HDS 6/10 C (110V) | HDS 6/10-4 C

State-of-the-art compact hot water pressure washer with eco!efficiency mode that reduces diesel consumption by 20% without compromising daily cleaning performance. Kärcher's unique Machine Protector system prolongs component life and provides a 3-year burner coil warranty. With central one-button operation, excellent mobility and superb cleaning performance they are easy to set-up, intuitive to operate and cheap to run. Machines can be used in steam mode up to 155°C\*.

## **Technical Specification**

| Compact Hot Water Pressure Washer        | HDS 6/12 C   | HDS 6/10 C (110V) | HDS 6/10-4 C |
|------------------------------------------|--------------|-------------------|--------------|
| Operating pressure (bar):                | 30 - 120     | 30 - 100          | 30 - 100     |
| Flow rate (I/h):                         | 240 - 560    | 240 - 560         | 320 - 610    |
| Max. temperature hot water / steam (°C): | 80 / 155     | 80 / 155          | 80           |
| Power supply (ph/V/Hz):                  | 1 / 240 / 50 | 1 / 110 / 50      | 1 / 240 / 50 |
| Weight (kg):                             | 93           | 93                | 104          |