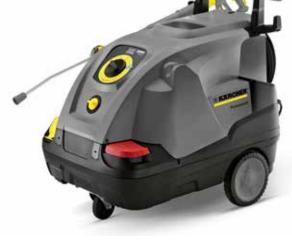

## **COMPACT HOT WATER PRESSURE WASHER**

HDS 6/12 C | HDS 6/10 C (110V) | HDS 6/10-4 C

State-of-the-art compact hot water pressure washer with eco!efficiency mode that reduces diesel consumption by 20% without compromising daily cleaning performance. Kärcher's unique Machine Protector system prolongs component life and provides a 3-year burner coil warranty. With central one-button operation, excellent mobility and superb cleaning performance they are easy to set-up, intuitive to operate and cheap to run. Machines can be used in steam mode up to 155°C\*.