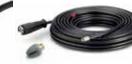

## PRESSURE WASHER ACCESSORIES

Maximising the potential of your Kärcher machine

**High-Pressure Hoses** High quality hoses with quick-change couplings for extending existing hoses or for specialist applications Available in standard, food-safe or long life materials and 10m, 15m or 20m lengths.