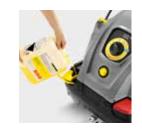

## Storage

- Lockable accessory compartment for nozzles, tools, etc.
- Large hose hook or optional hose reel
- Integrated cable hook and spray lance holder for easy transport

Ease of use

- Intuitive operation with large single-button selector switch
- Large tank opening with filling chute
- System care bottle can be changed conveniently from the outside